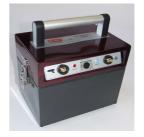

## Easybond Mk II (EBM2)

The **Easybond MKII** unit is suitable for all types of minor installation and maintenance work. It is primarily for the occasional user who needs a simple, rugged and low cost machine. The unit is portable and easy to transport. The brazing process is controlled by means of the fuse wire on the brazing pin. The capacity is up to 30 brazes with the smallest type of brazing pin, and it can easily be increased by a battery charger mounted in a vehicle, the batteries being charged during transportation between workplaces.

Lightweight - 20 kg
 Ideal for site work and easily transported.

Independent Battery Pack Charging
 With extra battery pack, operator can charge and braze at the same time.