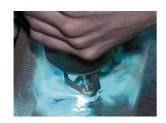

## Easybond Mk II (EBM2)

The **Easybond MKII** unit is suitable for all types of minor installation and maintenance work. It is primarily for the occasional user who needs a simple, rugged and low cost machine. The unit is portable and easy to transport. The brazing process is controlled by means of the fuse wire on the brazing pin. The capacity is up to 30 brazes with the smallest type of brazing pin, and it can easily be increased by a battery charger mounted in a vehicle, the batteries being charged during transportation between workplaces.