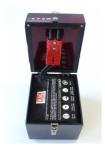

30 Braze Capacity

Charge/Braze Indicators
 Tells operator when to re-charge.

Quick Change Battery Pack
 36v stand alone units with integral cables, loading strap and quick-change connectors.

Heavy Duty Enclosure