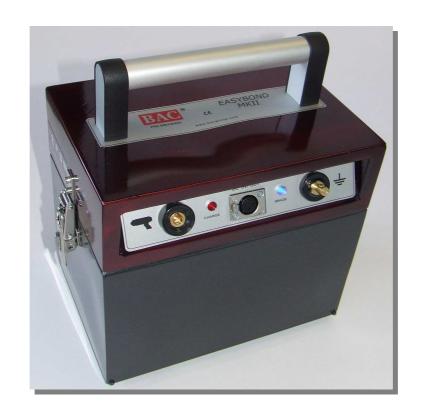

## Easybond Mk II (EBM2)

The **Easybond MKII** unit is suitable for all types of minor installation and maintenance work. It is primarily for the occasional user who needs a simple, rugged and low cost machine. The unit is portable and easy to transport. The brazing process is controlled by means of the fuse wire on the brazing pin. The capacity is up to 30 brazes with the smallest type of brazing pin, and it can easily be increased by a battery charger mounted in a vehicle, the batteries being charged during transportation between workplaces.

30 Braze Capacity

Charge/Braze Indicators
 Tells operator when to re-charge.

Quick Change Battery Pack
 36v stand alone units with integral cables, loading strap and quick-change connectors.

Heavy Duty Enclosure

Lightweight - 20 kg
 Ideal for site work and easily transported.

Independent Battery Pack Charging
 With extra battery pack, operator can charge and braze at the same time.