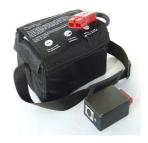

## Easybond Mk II (EBM2)

The **Easybond MKII** unit is suitable for all types of minor installation and maintenance work. It is primarily for the occasional user who needs a simple, rugged and low cost machine. The unit is portable and easy to transport. The brazing process is controlled by means of the fuse wire on the brazing pin. The capacity is up to 30 brazes with the smallest type of brazing pin, and it can easily be increased by a battery charger mounted in a vehicle, the batteries being charged during transportation between workplaces.

30 Braze Capacity

Charge/Braze Indicators
 Tells operator when to re-charge.

Quick Change Battery Pack
 36v stand alone units with integral cables, loading strap and quick-change connectors.

Heavy Duty Enclosure

Lightweight - 20 kg
 Ideal for site work and easily transported.

Independent Battery Pack Charging
 With extra battery pack, operator can charge and braze at the same time.