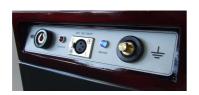

## Easybond Mk II (EBM2)

The **Easybond MKII** unit is suitable for all types of minor installation and maintenance work. It is primarily for the occasional user who needs a simple, rugged and low cost machine. The unit is portable and easy to transport. The brazing process is controlled by means of the fuse wire on the brazing pin. The capacity is up to 30 brazes with the smallest type of brazing pin, and it can easily be increased by a battery charger mounted in a vehicle, the batteries being charged during transportation between workplaces.