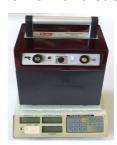

## Easybond Mk II (EBM2)

The **Easybond MKII** unit is suitable for all types of minor installation and maintenance work. It is primarily for the occasional user who needs a simple, rugged and low cost machine. The unit is portable and easy to transport. The brazing process is controlled by means of the fuse wire on the brazing pin. The capacity is up to 30 brazes with the smallest type of brazing pin, and it can easily be increased by a battery charger mounted in a vehicle, the batteries being charged during transportation between workplaces.