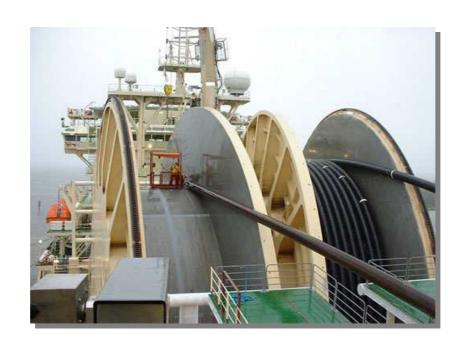

# **Inverter Outline Specification**

Delta Digital 300 A DC output, 400 V, 3 phase nominal input, Pin Brazing Power Inverter. Fully mobile and able to simply plug-in wherever an appropriate power supply is available, ie Offshore, Workshop or Vehicle mounted.

Dimensions (HxWxL)280x300x500 mm Weight 25 kg

A complete system when utilised as part of the BAC Welding Generator Pin Brazing Equipment.