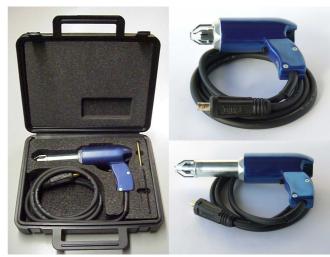

Dimensions (HxWxL)280x300x500 mm Weight 25 kg

A complete system when utilised as part of the BAC Welding Generator Pin Brazing Equipment.

### Features:

- Unlimited capacity.
- Digitally controlled.
- Constant current provides a 'calm' arc for perfect braze results every time.
- Fully adjustable.
- Lightweight.

BAC Corrosion Control Ltd has been assessed and certified as meeting the requirements of ISO 9001:2000, and only supply and endorse BAC Corrosion Control Ltd Pin Brazing products and consumables that are approved to that standard. If the use of non BAC Pin Brazing products and consumables is evident then warranties can be affected or even cancelled.