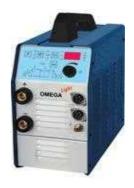

# DIGITAL PB INVERTER (PBDI-300)

"MORE POWER WHEN YOU NEED IT"

# **Digital PB Inverter (PBDI-300)**

# **Inverter Outline Specification**

Delta Digital 300 A DC output, 400 V, 3 phase nominal input, Pin Brazing Power Inverter. Fully mobile and able to simply plug-in wherever an appropriate power supply is available, ie Offshore, Workshop or Vehicle mounted.

Dimensions (HxWxL)280x300x500 mm Weight 25 kg

A complete system when utilised as part of the BAC Welding Generator Pin Brazing Equipment.

### Features:

- Unlimited capacity.
- Digitally controlled.
- Constant current provides a 'calm' arc for perfect braze results every time.
- Fully adjustable.
- Lightweight.

BAC Corrosion Control Ltd has been assessed and certified as meeting the requirements of ISO 9001:2000, and only supply and endorse BAC Corrosion Control Ltd Pin Brazing products and consumables that are approved to that standard. If the use of non BAC Pin Brazing products and consumables is evident then warranties can be affected or even cancelled.